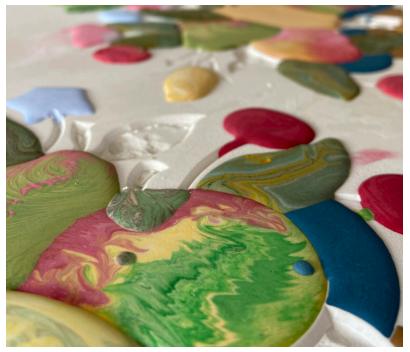

cm. 200x100 h. 78 78.74"x43.30 h. 30.70"

cm. 220x100 h. 78 86.61"x 43.30 h. 30.70"

cm. 240x110 h. 78 94.49" x 43.30 h. 30.70

Processing step detail: filling the inlay with scagliole polychrome