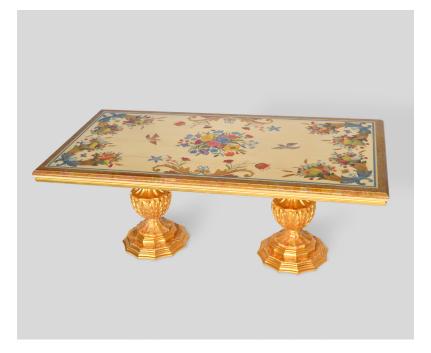

## **NIGELLA** rectangular dining table

Artistic table with rectangular top made of Royal Yellow marble, decorated using the scagliola inlay technique. The polychrome decoration is represented by cornucopias of flowers and fruit, a symbol of prosperity and thus a good omen. The manual workmanship of the artist is highlighted by the uniqueness of each individual creation. Each product is the result of the meticulous and passionate work of the artist who expresses his unconditional love for art and decoration. The marble top is supported by a wooden frame with a marbled frame and gold leaf insert. The bases are made of solid wood finely carved and decorated with Royal Yellow marbled finish and golden leaf. The artwork is signed by the artist and available in the following sizes:

cm. 200x100 h. 78 78.74"x43.30 h. 30.70"

cm. 220x100 h. 78 86.61"x 43.30 h. 30.70"

cm. 240x110 h. 78 94.49" x 43.30 h. 30.70

Processing step detail: filling the inlay with scagliole polychrome