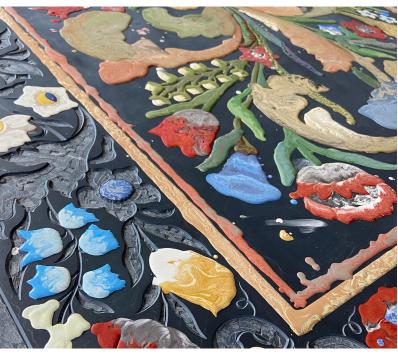

cm. 200x100 h. 78 78.74"x43.30 h. 30.70"

cm. 220x100 h. 78 86.61"x 43.30 h. 30.70"

cm. 240x110 h. 78 94.49" x 43.30 h. 30.70

Processing step detail: filling the inlay with scagliole polychrome