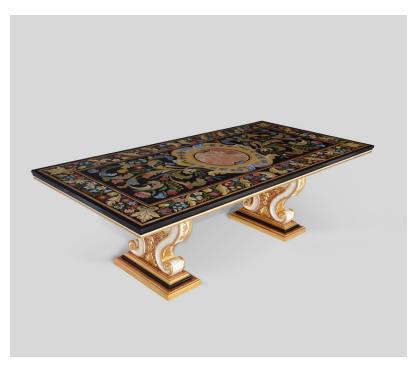

## **PEONIA**

rectangular dining table

Table with rectangular top in Black Slate, artistically decorated with the scagliola inlay technique. The colour combination and intersecting swirls make this piece steeped in tradition. The manual workmanship of the artist is highlighted by the uniqueness of each individual creation. Each product is the result of the meticulous and passionate work of the artist who expresses his unconditional love for art and decoration. The slate top is supported by a wooden frame with a golden leaf frame. The bases are made of wood decorated with marbled finish and relief details finished with golden leaf. The artwork is signed by the artist and available in the following sizes:

cm. 200x100 h. 78 78.74"x43.30 h. 30.70"

cm. 220x100 h. 78 86.61"x 43.30 h. 30.70"

cm. 240x110 h. 78 94.49" x 43.30 h. 30.70

Processing step detail: filling the inlay with scagliole polychrome