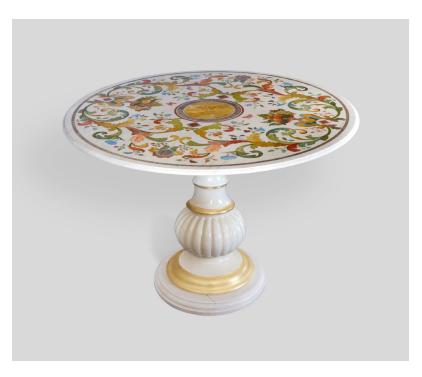

## **PERVINCA** round dining table

Pervinca consists of a round table with white marble top, carefully selected and artistically decorated with flowers, swirls and fruit bowls following the scagliola inlay technique. The manual workmanship of the artist is highlighted by the uniqueness of each individual creation. Each product is the result of the meticulous and passionate work of the artist who expresses his unconditional love for art and decoration. The marble top is supported by a solid wood base finely carved and decorated with marbled finish and details in golden leaf. The artwork is signed by the artist and available in the following sizes:

ø cm. 130 h. 75 ø 51.19" h. 29.5"

ø cm. 140 h. 75 ø 55.12" h. 29.5"

Processing step detail: filling the inlay with scagliole polychrome