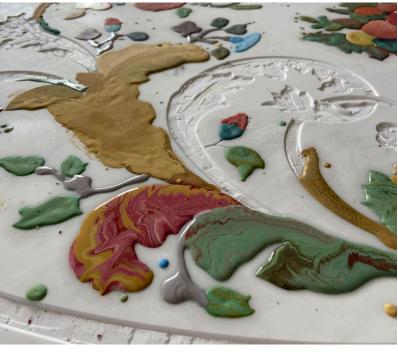

ø cm. 130 h. 75 ø 51.19" h. 29.5"

ø cm. 140 h. 75 ø 55.12" h. 29.5"

Processing step detail: filling the inlay with scagliole polychrome