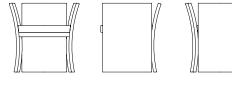

## **DIMENSIONS**

h. total cm. 69 / 27" h seat cm. 47 / 18.5" length cm. 70.5 / 27.7" depth cm. 60.7 / 24"

The company reserves the right to make changes to product models without prior notice. The finishes provided are indicative only. Please, browse the complete finishes palette.