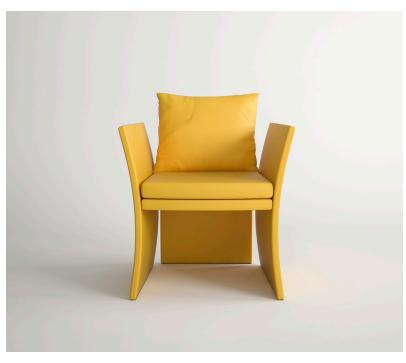

# ANITA small armchair

Anita is a small armchair with a fully upholstered plywood frame. The extremely elegant line is dressed in fine leathers, carefully selected and such that they bestow a sartorial look. The padded seat is comfortable and soft and can be upholstered in leather like the frame or in matching fabrics to better suit any type of furnishing style. It is a versatile element easy to place in any environment and available in a vast palette of colours, as per sample palette.

In the picture, Anita is fully upholstered in yellow leather RL.13