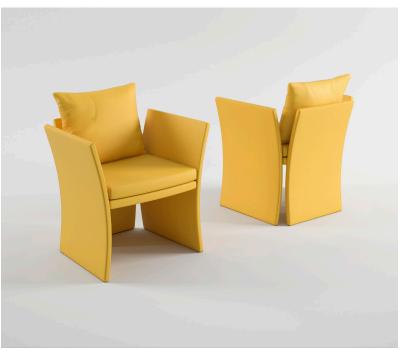

# ANITA small armchair

Anita is a small armchair with a fully upholstered plywood frame. The extremely elegant line is dressed in fine leathers, carefully selected and such that they bestow a sartorial look. The padded seat is comfortable and soft and can be upholstered in leather like the frame or in matching fabrics to better suit any type of furnishing style. It is a versatile element easy to place in any environment and available in a vast palette of colours, as per sample palette.

In the picture, Anita is fully upholstered in yellow leather RL.13