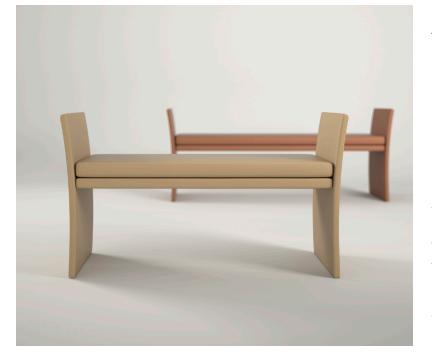

## ANITA bench

The Anita bench, just like the padded chair part of the same line, is designed with a fully upholstered plywood frame. The extremely elegant line is dressed in carefully selected fine leathers, which give it a sartorial look. The padded seat is comfortable and soft and can be upholstered in leather like the frame or in matching fabrics to better suit any type of furnishing style. Available in a vast palette of colours, as per sample palette.

In the picture the Anita bench is fully upholstered in beige leather RL.20 and RL.23  $\,$ 