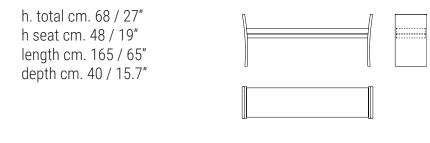

## DIMENSIONS

h. total cm. 68 / 27" h seat cm. 48 / 19" length cm. 120 / 47.2" depth cm. 40 / 15.7"

The company reserves the right to make changes to product models without prior notice. The finishes provided are indicative only. Please, browse the complete finishes palette.