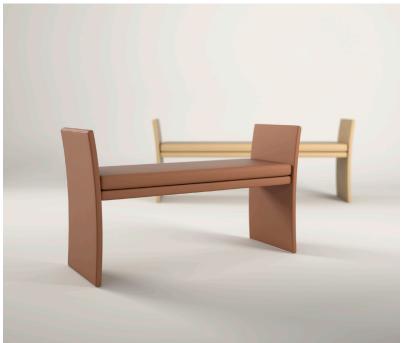

## ANITA bench

The Anita bench, just like the padded chair part of the same line, is designed with a fully upholstered plywood frame. The extremely elegant line is dressed in carefully selected fine leathers, which give it a sartorial look. The padded seat is comfortable and soft and can be upholstered in leather like the frame or in matching fabrics to better suit any type of furnishing style. Available in a vast palette of colours, as per sample palette.

In the picture the Anita bench is fully upholstered in beige leather RL.20 and RL.23  $\,$ 