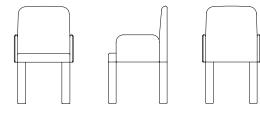

## **DIMENSIONS**

h. total cm. 92.4 / 36.3" h seat cm. 48 / 18.9" length cm. 56.5 / 22.2" depth cm. 55.5 / 21.8"

The company reserves the right to make changes to product models without prior notice. The finishes provided are indicative only. Please, browse the complete finishes palette.