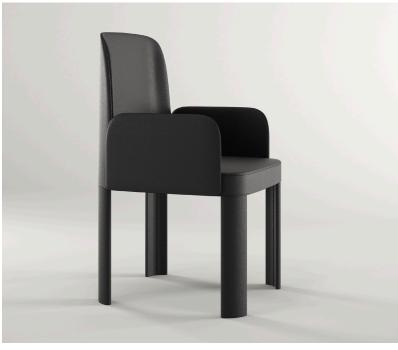

**GELSOMINA** chair with armrest

The Gelsomina chair was designed to match our tables with their fluid, rounded lines. All enveloping and comfortable it is available only in the version with armrests, fully upholstered in leather and in the sample colour palette.

The picture shows Gelsomina entirely upholstered in RL.59 black leather.