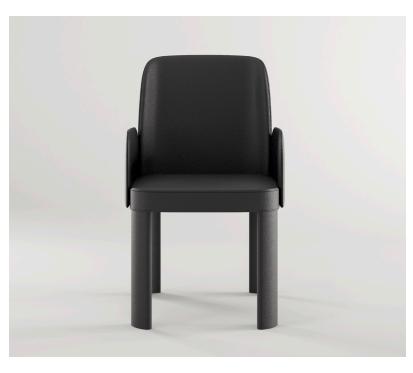

**GELSOMINA** chair with armrest

The Gelsomina chair was designed to match our tables with their fluid, rounded lines. All enveloping and comfortable it is available only in the version with armrests, fully upholstered in leather and in the sample colour palette.

The picture shows Gelsomina entirely upholstered in RL.59 black leather.