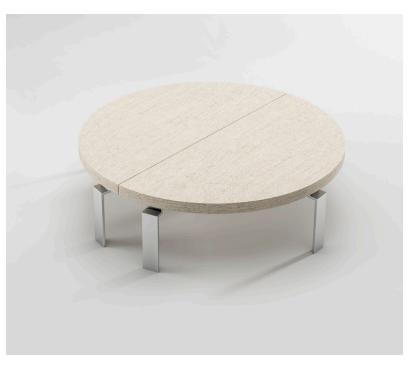

## **GEMMA** coffee table

The coffee tables of GEMMA collection are made in scagliola Craquelé, an artistic finish that brings us back to the charm of ancient paintings. The manual application enhances the craftsmanship that distinguishes our product. Available with round top, divided in two elements, combined to form different arrangements to give a sense of movement to the environment or simply with a rectangular top. Each top is supported by steel legs.

In the images Gemma round coffee table features a scagliola craquelé finish ref. C.51 and chrome steel legs