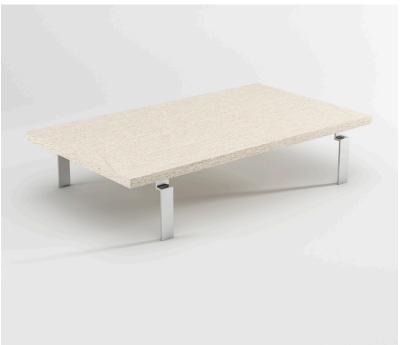

## **GEMMA** coffee table

The coffee tables of GEMMA collection are made in scagliola Craquelé, an artistic finish that brings us back to the charm of ancient paintings. The manual application enhances the craftsmanship that distinguishes our product. Available with round top, divided in two elements, combined to form different arrangements to give a sense of movement to the environment or simply with a rectangular top. Each top is supported by steel legs.

## **TECHNICAL DESCRIPTION**

**STRUCTURE** 

Top in veneered plywood with a thickness of 40 mm, in round shape. Legs in steel

**FINISH** 

Top in scagliola Craquelé (C), applied manually.

Legs in steel, chrome or gold finish.