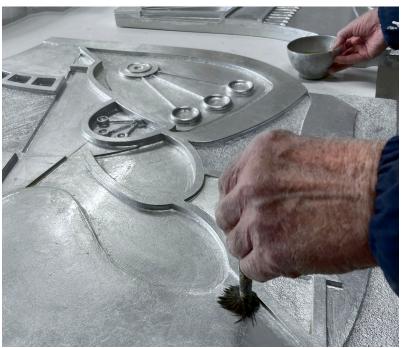

## **NOTE** art work

This piece follows on from a personal artistic theme by "Lodovico Cupioli" aimed at interpreting music through his own particular art form. In Note, the artist uses sculpted effects to express his ideas, placing the focus on the flowing rhythms created by the bold relief of the details. The silver leaf finishes with their light patina are a choice of the artist, thanks to which the alternating light and shade give movement to visual symphonies. Note is a limited edition handmade art work made on commission.

Each artwork is signed by the artist.

In the pictures, the Note artwork cm. 220x180 in scagliola with patinated silver foil finishing.