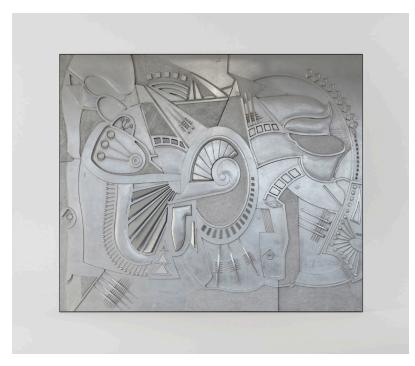

## **NOTE** art work

This piece follows on from a personal artistic theme by "Lodovico Cupioli" aimed at interpreting music through his own particular art form. In Note, the artist uses sculpted effects to express his ideas, placing the focus on the flowing rhythms created by the bold relief of the details. The silver leaf finishes with their light patina are a choice of the artist, thanks to which the alternating light and shade give movement to visual symphonies. Note is a limited edition handmade art work made on commission.

Each artwork is signed by the artist.

In the pictures, the Note artwork cm. 220x180 in scagliola with patinated silver foil finishing.