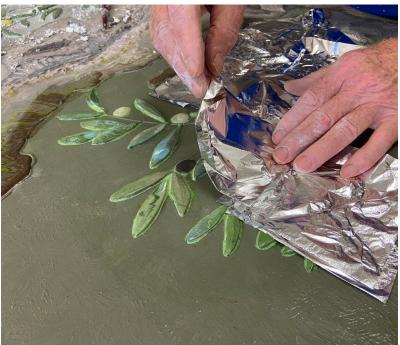

## L' ULIVO art work

"The Olive" has always been a source of inspiration in the art world. A strong symbol of regeneration, this tree is particularly meaningful for the artist since it leads back to the artist's family olive grove and it is still visible from the window to this day. A strong tree with a majestic trunk it is perfect for a texturised interpretation in scagliola. The gilded reflections on the olives and silver leaf background make it unique and impressive. The Olive Tree is a commissioned limited edition handmade art work Introduced to the furniture world as a wall decoration and vertical curtains such as a partition for environments. Each art work is signed by the artist.

In the pictures, the Ulivo artwork cm. 200x187 in texturised scagliola on a silver leaf background.