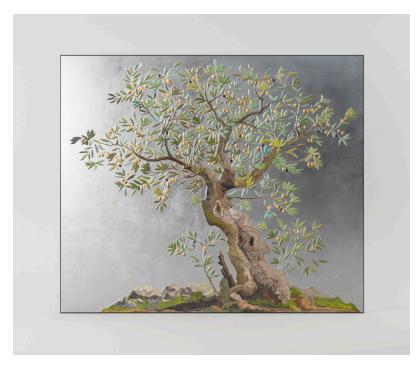

## L' ULIVO art work

"The Olive" has always been a source of inspiration in the art world. A strong symbol of regeneration, this tree is particularly meaningful for the artist since it leads back to the artist's family olive grove and it is still visible from the window to this day. A strong tree with a majestic trunk it is perfect for a texturised interpretation in scagliola. The gilded reflections on the olives and silver leaf background make it unique and impressive. The Olive Tree is a commissioned limited edition handmade art work Introduced to the furniture world as a wall decoration and vertical curtains such as a partition for environments. Each art work is signed by the artist.

In the pictures, the Ulivo artwork cm. 200x187 in texturised scagliola on a silver leaf background.