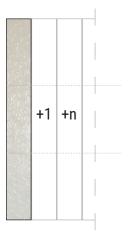

## DIMENSIONS

cm. 33x270 / 12.99"x106.3"

Custom sizes are available on request.

The company reserves the right to make changes to product models without prior notice. The scagliola effect is applied manually by the artist. Therefore, any differences and imperfections are not to be considered defects but characteristic features showing the uniqueness of the work. The finishes provided are indicative only. Please, browse the complete finishes palette.