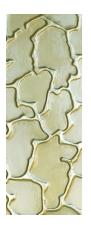

**DEDALO** decorative panel

Panel for vertical wall decorations, made with embossed decor, covered with brass foil. Available in 3 types of more or less complex décor to add a touch of refined elegance to your wall. The brass foil has a satin, varnished finish to add further movement to the surface.

## **TECHNICAL DESCRIPTION**

STRUCTURE Marine plywood.

FINISH Satin brass foil.

## **FINISHES**