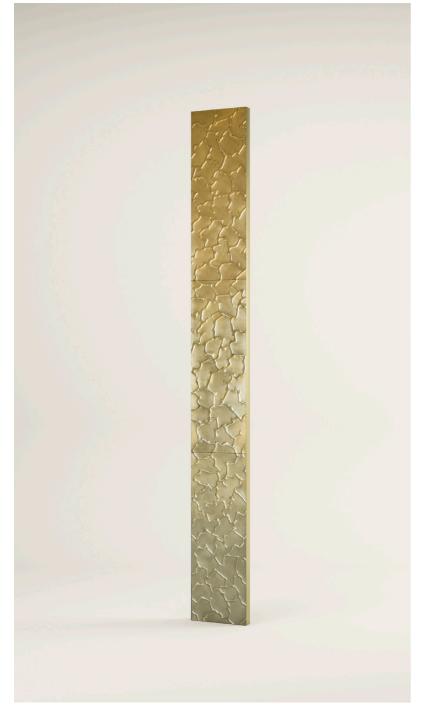

**DEDALO** decorative panel

Panel for vertical wall decorations, made with embossed decor, covered with brass foil. Available in 3 types of more or less complex décor to add a touch of refined elegance to your wall. The brass foil has a satin, varnished finish to add further movement to the surface.

In the pictures, Dedalo decorative panel in brass foil.