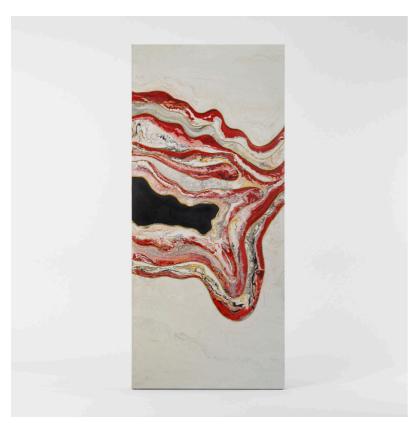

**FLOW** decorative panel

Panel for vertical wall decorations, with abstract, textured flow concept, created in scagliola fine plaster with bright shades, enhanced with contouring in brass foil to enclose the contrasting colour sections. The dynamic composition radiates outwards, while the texture contributes to creating a three-dimensional effect of depth. The choice of colours and shapes are subjective and can be tailored to customer requirements.

In the pictures, Flow decoration panel in textured scagliola and brass foil.