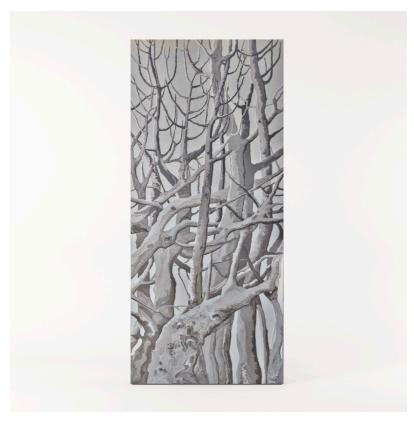

## **INVERNO** decorative panel

Decorative panel made with raised scagliola fine plaster to create an effect of depth. The aim of the work is to depict the charming beauty of a wood in winter and to capture the magical atmosphere of the season - a period of peace and silence. Work in three pieces, for a total measurement of 360X270h cm.

In the pictures, Inverno decoration panel in textured scagliola.

## **TECHNICAL DESCRIPTION**

**STRUCTURE** Marine plywood.

**FINISH** 

Textured Scagliola in depth effects

## **FINISHES**

**PANEL** 

Colours as colours palettes MATERICO (M) with depth effects.