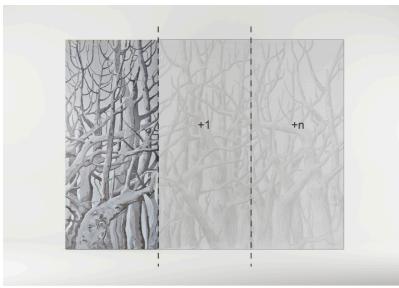

## **INVERNO** decorative panel

Decorative panel made with raised scagliola fine plaster to create an effect of depth. The aim of the work is to depict the charming beauty of a wood in winter and to capture the magical atmosphere of the season - a period of peace and silence. Work in three pieces, for a total measurement of 360X270h cm.

## **DIMENSIONS**

cm. 120x270 / 47.2"x106.3"

Custom sizes are available on request.

The company reserves the right to make changes to product models without prior notice.

The scagliola effect is applied manually by the artist. Therefore, any differences and imperfections are not to be considered defects but characteristic features showing the uniqueness of the work. The finishes provided are indicative only. Please, browse the complete finishes palette.