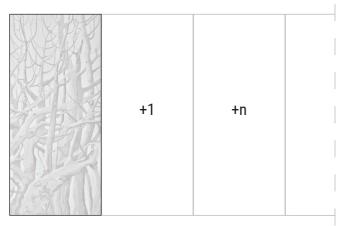

## **INVERNO** decorative panel

Decorative panel made with raised scagliola fine plaster to create an effect of depth. The aim of the work is to depict the charming beauty of a wood in winter and to capture the magical atmosphere of the season - a period of peace and silence. Work in three pieces, for a total measurement of 360X270h cm.

## **DIMENSIONS**

cm. 120x270 / 47.2"x106.3"

Custom sizes are available on request.

The company reserves the right to make changes to product models without prior notice.

The scagliola effect is applied manually by the artist. Therefore, any differences and imperfections are not to be considered defects but characteristic features showing the uniqueness of the work. The finishes provided are indicative only. Please, browse the complete finishes palette.