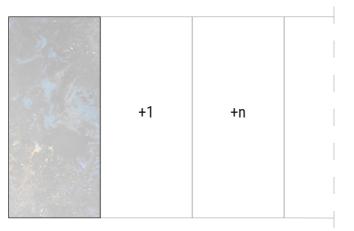

## DIMENSIONS

cm. 120x270 / 47.2"x106.3"

Custom sizes are available on request.

The company reserves the right to make changes to product models without prior notice.

The scagliola effect is applied manually by the artist. Therefore, any differences and imperfections are not to be considered defects but characteristic features showing the uniqueness of the work. The finishes provided are indicative only. Please, browse the complete finishes palette.