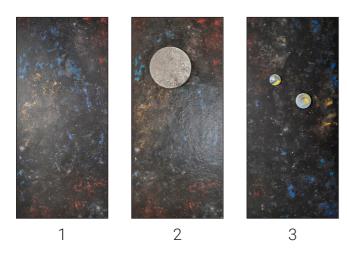

## MODELS

1. Textured scagliola panel, metal and stone nuggets.

2. Lunar subject with silver leaf moon in relief and backlighting with LED strip.

3. Astralite subject with details in relief in polychrome scagliola.