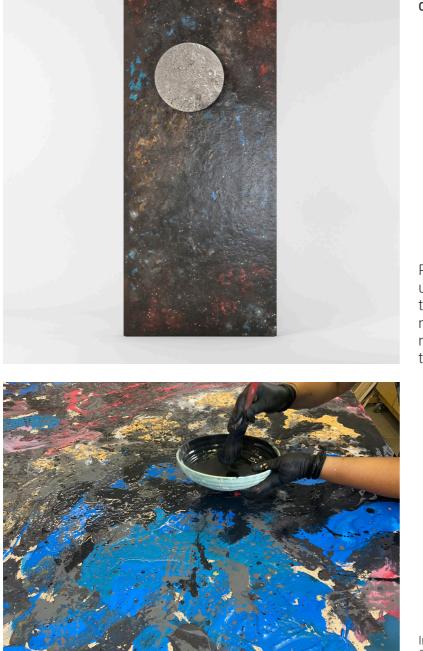

In the picture above, Kosmos decoration panel, lunar subject with moon finished in silver leaf. On the left a manufacturing detail.