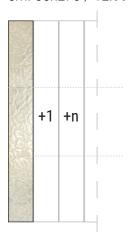

## **DIMENSIONS**

cm. 33x270 / 12.99"x106.3"

Custom sizes are available on request.

The company reserves the right to make changes to product models without prior notice.

The scagliola effect is applied manually by the artist. Therefore, any differences and imperfections are not to be considered defects but characteristic features showing the uniqueness of the work. The finishes provided are indicative only. Please, browse the complete finishes palette.