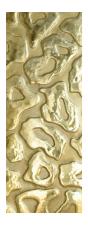

## MAKULA decorative panel

Panel for vertical wall decorations, made with embossed decor, covered with brass foil. Available in 3 types of more or less complex décor to add a touch of refined elegance to your wall. The brass foil has a satin, varnished finish to add further movement to the surface.

In the pictures, Makula decorative panel in brass foil.