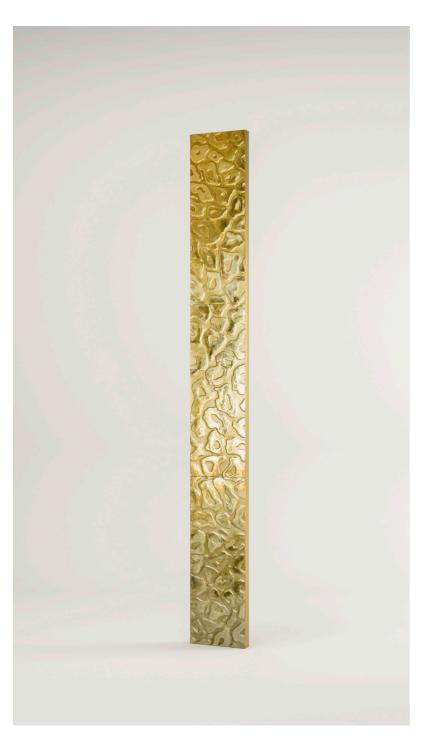

## MAKULA decorative panel

Panel for vertical wall decorations, made with embossed decor, covered with brass foil. Available in 3 types of more or less complex décor to add a touch of refined elegance to your wall. The brass foil has a satin, varnished finish to add further movement to the surface.

In the pictures, Makula decorative panel in brass foil.