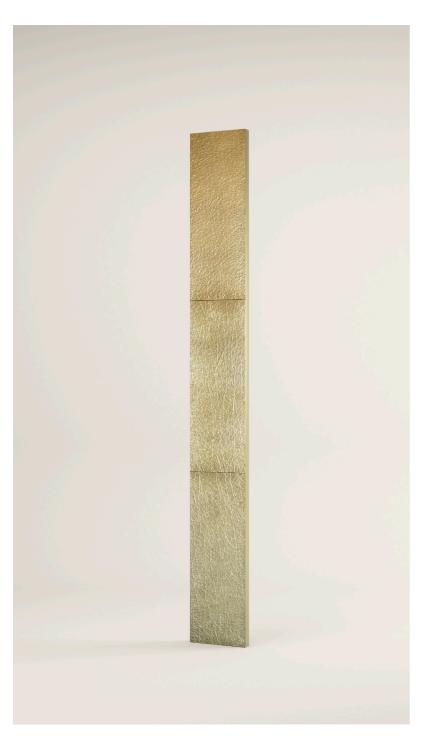

## **NEXUS** decorative panel

Panel for vertical wall decorations, made with embossed decor, covered with brass foil. Available in 3 types of more or less complex décor to add a touch of refined elegance to your wall. The brass foil has a satin, varnished finish to add further movement to the surface.

In the pictures, Nexus decorative panel in brass foil.