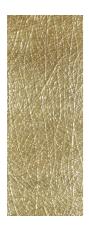

## **TECHNICAL DESCRIPTION**

**STRUCTURE** Marine plywood.

**FINISH** Satin brass foil.

## **FINISHES**