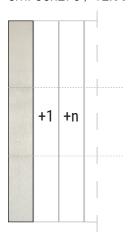

## **DIMENSIONS**

cm. 33x270 / 12.99"x106.3"

Custom sizes are available on request.

The company reserves the right to make changes to product models without prior notice.

The scagliola effect is applied manually by the artist. Therefore, any differences and imperfections are not to be considered defects but characteristic features showing the uniqueness of the work. The finishes provided are indicative only. Please, browse the complete finishes palette.