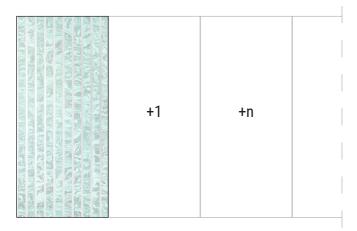

## **DIMENSIONS**

cm. 120x270 / 47.2"x106.3"

Custom sizes are available on request.

The company reserves the right to make changes to product models without prior notice.

The scagliola effect is applied manually by the artist. Therefore, any differences and imperfections are not to be considered defects but characteristic features showing the uniqueness of the work. The finishes provided are indicative only. Please, browse the complete finishes palette.