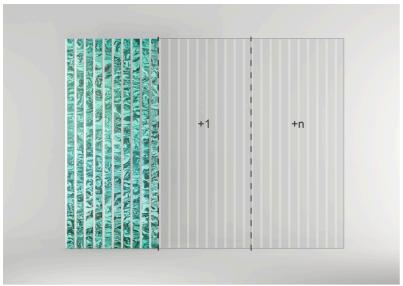

## **DIMENSIONS**

cm. 120x270 / 47.2"x106.3"

Custom sizes are available on request.

The company reserves the right to make changes to product models without prior notice.

The scagliola effect is applied manually by the artist. Therefore, any differences and imperfections are not to be considered defects but characteristic features showing the uniqueness of the work. The finishes provided are indicative only. Please, browse the complete finishes palette.