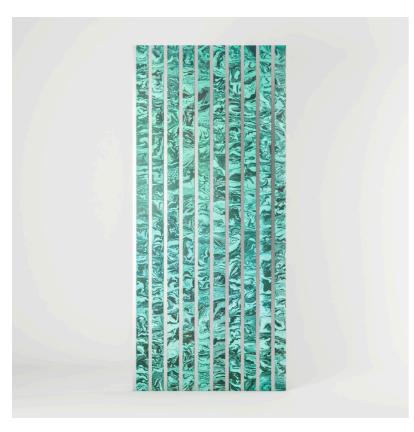

## **RUES** decorative panel

Panel for vertical wall decorations, made using bands of textured scagliola in vibrant colours with a linear layout. The irregular surface creates a very interesting visual effect and uses fine strips of leaf to create bright reflections. The alternating textured and smooth surfaces and the effects created with different levels make the panelling both harmonious and dynamic at the same time.

In the pictures, Rues decoration panel in F.01 textured scagliola and silver leaf.