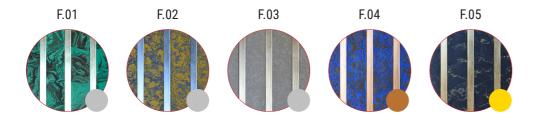

## **RUES** decorative panel

Panel for vertical wall decorations, made using bands of textured scagliola in vibrant colours with a linear layout. The irregular surface creates a very interesting visual effect and uses fine strips of leaf to create bright reflections. The alternating textured and smooth surfaces and the effects created with different levels make the panelling both harmonious and dynamic at the same time.



In the pictures, Rues decoration panel in F.01 textured scagliola and silver leaf.

## **TECHNICAL DESCRIPTION**

**STRUCTURE** Marine plywood.

**FINISH** 

Textured Scagliola and silver leaf.

## **FINISHES**



## **DIMENSIONS**

cm. 120x270 / 47.2"x106.3"



Custom sizes are available on request.

The company reserves the right to make changes to product models without prior notice.

The scagliola effect is applied manually by the artist. Therefore, any differences and imperfections are not to be considered defects but characteristic features showing the uniqueness of the work. The finishes provided are indicative only. Please, browse the complete finishes palette.