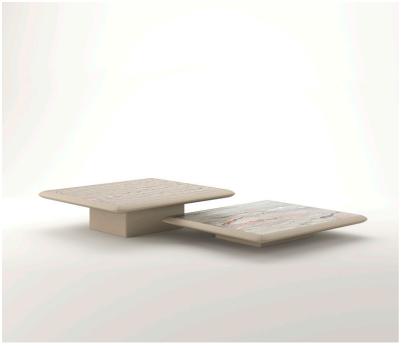

## **DOLCEVITA**

occasional tables

The occasional tables in the Dolcevita collection have a softer, slightly rounded shape. They are perfect when used individually, as well as in pairs, to create effects with colours and overlaps. Thanks to the endless combinations available using leather - in a vast colour palette - and textured decorations in the colours from our chart or to suit specific customer requirements, they offer perfect colour combinations with any setting.

The picture shows Dolcevita occasional tables in RL.15 leather and insert top in texturised scaqliola