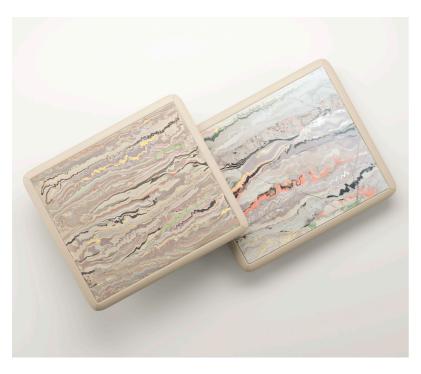

The picture shows Dolcevita occasional tables in RL.15 leather and insert top in texturised scaqliola

## **FINISHES**

Shell available in glossy lacquer (LL) or covered in non-removable leather (RL), colors from the sample book.. Insert top in texturised scagliola.