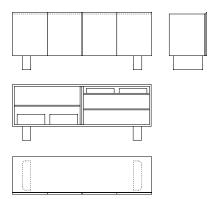

# SIZE

cm. 200x54 h. 80 78.74" x 21.26" h. 31.50"

cm. 40x34 h. 7 cm. 40x34 h. 16

The company reserves the right to make changes to product models without prior notice.

The scagliola effect is applied manually by the artist. Therefore, any differences and imperfections are not to be considered defects but characteristic features showing the uniqueness of the work. The finishes provided are indicative only. Please, browse the complete finishes palette.