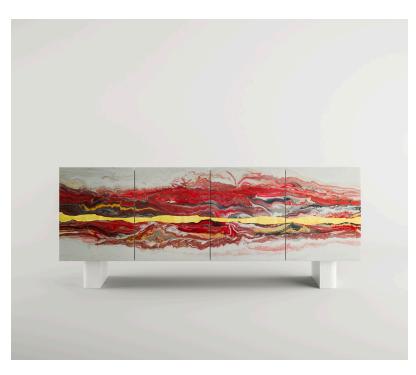

# **VITAE** sideboard

The sideboard of the Vitae collection features a coloured scagliola artistic finish with a shaded and vibrant effect, which is also available for the table in the same collection. The texture and colours remind of Fire, Air, Earth, and Water. The two bases that support the rectangular volume of this piece of furniture are finished with a sculptural effect. Internally, it features a matt lacquer finish that is coordinated and enriched with removable accessories finished with precious leather in the various colours shown in our palette.

In the pictures, the Vitae sideboard –fire element with doors featuring texturised polychrome scagliola finishes and bases in scagliola sculpture S.61. Matching matt lacquered structure and removable leather trays RL. 68