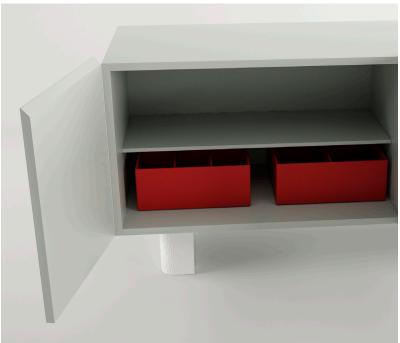

## **ACCESSORIES**

Four removable leather-covered containers.

## **ACCESSORIES**

Colours as colours palettes Rainbow Leather (RL)\*\*\*